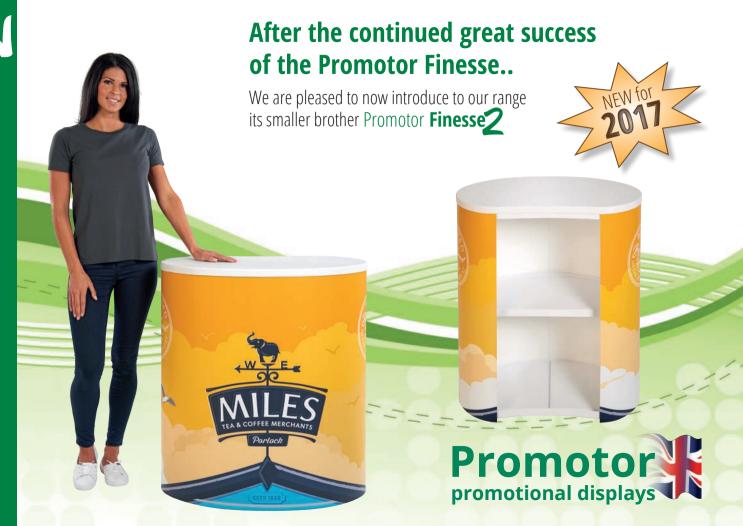

- Lightweight product only weighing 8.25 kgs
- Single piece graphic wrap for ease for attaching, and saving time on graphic application and production
- Quick and easy to assemble in less than 2 minutes
- Durable high quality carry bag comes complete with product and assembly instructions
- Flat strong top with reinforced panel available in Black and now White Leatherette finish as standard. Silver and Wood effect available as a cost option
- Rear opening a generous 425mm(w) x 810mm(h)
- Pole and header set available when required
- Very competitively priced high quality product direct from the designers and manufacturers