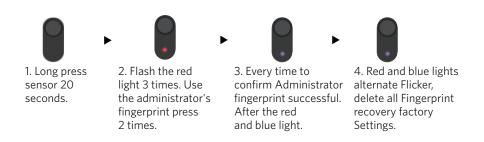

strator fingerprint authorization | Red blue light                                   |
| Unlock success                          | Blue light                                       |
| Delete fingerprint mode                 | Red light                                        |
| Failed to collect fingerprint           | Red light                                        |
|                                         |                                                  |

### Description of First Administrator's Fingerprint Record



# Counter ALU STAR PLUS / ALU STAR MAX Schloss für Türen-Set - Lock for Door Set

Anleitung · Instruction

### Fingerprint Recording Instructions

(The first and second fingerprints are the administator fingerprint by default.)



### Delete Fingerprint/Factory Reset



### Question

| Question                                    | Reason                                              | Solution                                           |
|---------------------------------------------|-----------------------------------------------------|----------------------------------------------------|
| Touch the fingerprint                       | No power                                            | Please charge the fingerprint padlock              |
| sensor,<br>The indicator<br>light is not on | Stand by                                            | Please touch the fingerprint reader                |
| Can not be rechargeable                     | Is there any foreign<br>matter at the charging port | Please keep the charging port clean and tidy       |
|