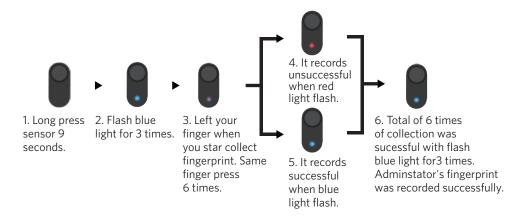

| Blue light always on                             |
| Fingerprint acquisition mode            | Flash blue light for 3 times                     |
| Fingerprint collection successful       | Blue light                                       |
| Administrator fingerprint authorization | Red blue light                                   |
| Unlock success                          | Blue light                                       |
| Delete fingerprint mode                 | Red light                                        |
| Failed to collect fingerprint           | Red light                                        |
|                                         |                                                  |

### Description of First Administrator's Fingerprint Record



# Counter ALU STAR PLUS / ALU STAR MAX Schloss für Türen-Set - Lock for Door Set

Anleitung · Instruction

### Fingerprint Recording Instructions

(The first and second fingerprints are the administator fingerprint by default.)



### Delete Fingerprint/Factory Reset



### Question

| Question                                    | Reason                                              | Solution                                           |
|---------------------------------------------|-----------------------------------------------------|----------------------------------------------------|
| Touch the fingerprint                       | No power                                            | Please charge the fingerprint padlock              |
| sensor,<br>The indicator<br>light is not on |