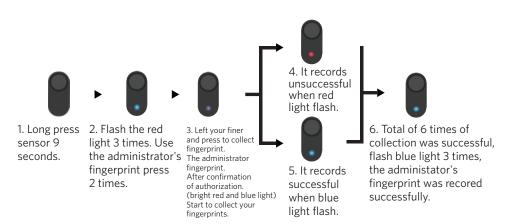

### Fingerprint Recording Instructions

(The first and second fingerprints are the administator fingerprint by default.)