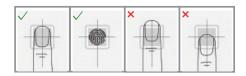

## Counter ALU STAR PLUS / ALU STAR MAX Schloss für Türen-Set - Lock for Door Set

Anleitung · Instruction

### Fingerabdruckschloss · Fingerprint Lock



Thank you for purchasing our products. The default of this product is none account status, any fingerprint can be unlocked. Your finger will become the key after setting. The first user's fingerprint is the administrator's fingerprint, all new fingerprint need be confirmed by administrator.

#### **Collect Fingerprint Tips**



### Indicator

Different indicator represents different devices and status. Please check the details as below chart:

| Indicator Status                        | Indicator Status                                 |
|-----------------------------------------|--------------------------------------------------|
| Low power                               | Red light and blue lights<br>flashed alternately |
| Charging                                | Blue lights breathe brightly                     |
| Full charged                            | Blue light always on                             |
| Fingerprint acquisition mode            | Flash blue light for 3 times                     |
| Fingerprint collection successful       | Blue light                                       |
| Administrator